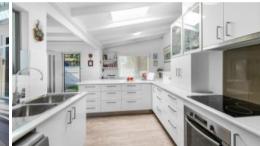

### **FEATURES INCLUDE:**

- 3/4 BEDROOMS ALL AIRCONDITIONED
- 2 BATHROOMS
- AIRCONDITIONED LOUNGE
- SPACIOUS MODERN KITCHEN WITH WALK IN PANTRY
- SEPARATE LIVING AREA
- SPACIOUS LAUNDRY
- COVERED OUTDOOR ENTAINING, BBQ AREA OVERLOOKING INGROUND POOL
- ROOM UNDER COVER FOR CARAVAN, BOAT OR 3RD VECHILE.
- DOUBLE CARPORT
- SECURE PRIVATE FULLY FENCED LOW MAINTENANCE