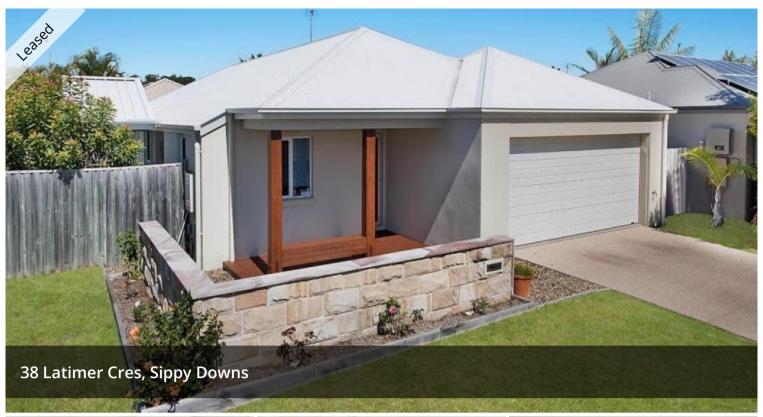

## 4 BEDROOM HOME - ACROSS THE ROAD FROM A PARK

Close to schools, public transport and shops this 4 bedroom home has been freshly painted and is ready for a new family to move in. 2 of the bedrooms have built in robes, the main bedroom WIR and Ens, the 4th can be used as a bedroom or study. The east facing covered outdoor area ensures a bright and sun filled area to enjoy morning coffee or breakfast with the family. Open plan kitchen, dining and lounge with air con to living area and main bedroom. Fully fenced for privacy and security, you also have the added bonus of a fantastic park across the road for the kids.

Features -

Air con

4 bedrooms

Close to schools and shops, walking paths and parks

Gas cooktop

Freshly painted

Fully fenced

Double garage