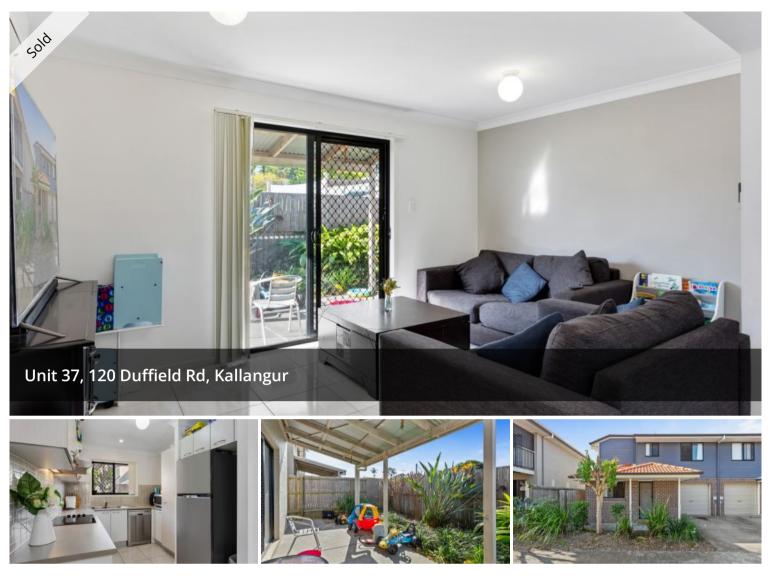

A large modern kitchen with a breakfast bar, electric wall oven, stainless steel range hood, dishwasher, stone bench tops and lots of practical bench space. A spacious court yard has plenty of room for the kids to play and there is a generous family and dining area.