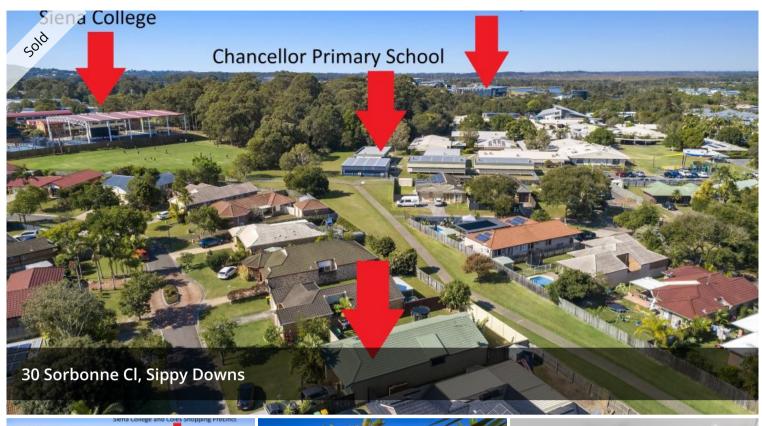

## UNDER CONTRACT

Low maintenance level home in popular Sippy Downs with the added bonus of having a pedestrian pathway at the rear boundary leading to the education precinct and Sunshine Coast University. The residence provides an outstanding chance to secure a property that will allow you to purchase in a valuable area and value ad at your leisure. A traditional block with 15 meters frontage onto Sorbonne Close, the allotment allows for extra off street parking via side access for a boat or caravan.

Sippy Downs as a suburb has been designated as a 'Knowledge Hub' in the Queensland Government's Infrastructure Plan and is master planned as Australia's first university town. Today the University is home to over 20,000 students. The infrastructure doesn't stop at the University, insurance broker YOUI have recently spent \$48.5million on their new national headquarters just 2km from Sorbonne Close