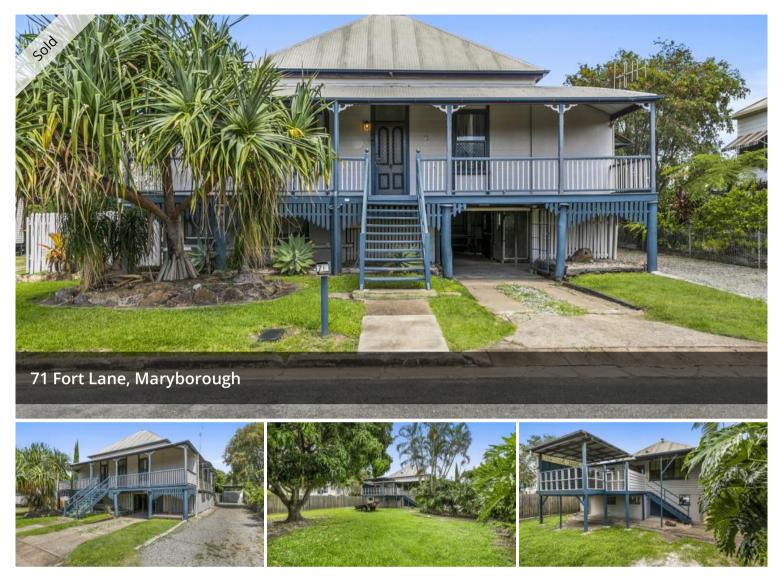

# CLASSIC HIGH SET QUEENSLANDER IN THE HEART OF TOWN!

Ok Queenslander architecture lovers this is the one you've been waiting for! Not only does it have all the charm but it's vacant but for a short time only.

If you're a lover of polished floors, classic decorative features, high set Queenslanders with loads of storage downstairs as well as a teenagers retreat then come have a look at this beauty. This property features:

- 3 bedrooms and a sunroom which could either be an office of a 4th bedroom potentially

- A very functional and large kitchen with wooden bench tops, stainless gas cooking appliances and a dishwasher

- Separate lounge & dining rooms
- A front verandah and a nice back deck

- The perfect backyard for children and pets being fully fenced, loads of space to run around and a climbing tree to die for!

- 3 car accommodation with tandem parking under the house and a carport at the side

- 2 bathrooms upstairs (master bed with an ensuite)

- Ceiling fans throughout

Located conveniently and within walking distance to the major shopping

## 🖽 3 🛣 2 🛱 3 🗔 809 m2

PriceSOLD for \$329,000Property TypeResidentialProperty ID5000Land Area809 m2Floor Area350 m2