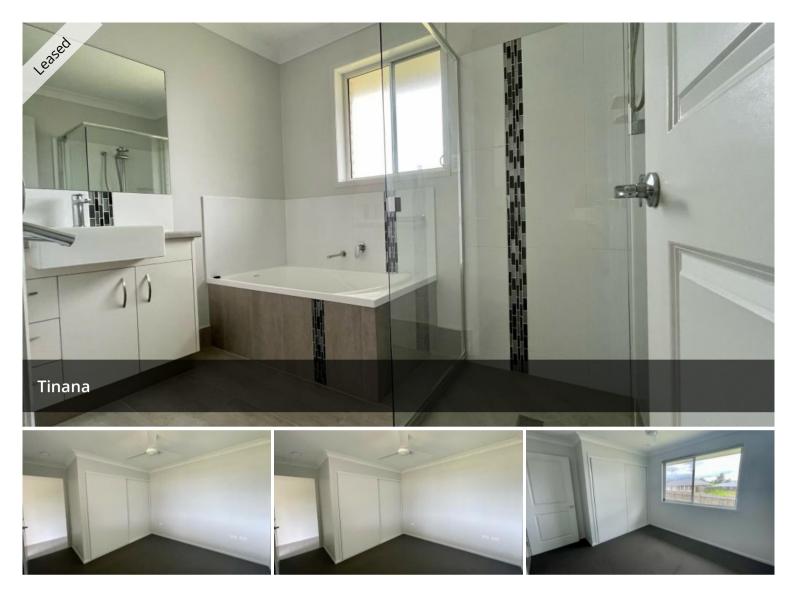

## **3 BEDROOM DUPLEX IN TINANA REF#1675**

This neat and tidy 3 bedroom dulpex is the pick of the bunch, located in the up and coming Jindilli Estate in Tinana.

Features of this property include;

- 3 good sized bedrooms, all with built in wardrobes
- Ceiling fans throughout
- Air conditioned lounge
- Open plan kitchen, dining and living
- Bath and separate shower
- Fully fenced, low maintenance yard
- Back patio
- Single lock up garage