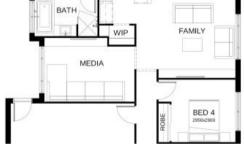

All appliances will be "Diamond quality", and the kitchen will feature stone bench tops with modern fixtures and fittings. There is also a dedicated TV area / media room. Call Indiana or Justin today for details on this fixed price home.