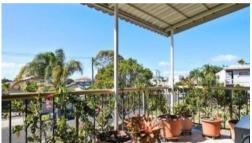

## TOP FLOOR MAGIC!

Elevated, and light filled, this two-bedroom Mooloolaba apartment is furnished, all Furniture (beds, lounge, flat screen t.v., right down to cooking essentials are included). The upstairs apartment benefits from an abundance of natural light and the spacious open plan living also has access to an outdoor balcony for your morning coffee.

- > Two bedrooms featuring built in wardrobes
- > Large open plan kitchen/lounge
- > Renovated bathroom
- > Ceiling fans throughout
- > Close to local cafes and bars
- > Single lock up garage
- > Private balcony
- > Fully furnished