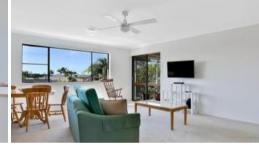

## TOP FLOOR MAGIC!

Elevated, and light filled, this two-bedroom Mooloolaba apartment is furnished, all Furniture (beds, lounge, flat screen t.v., right down to cooking essentials are included). The upstairs apartment benefits from an abundance of natural light and the spacious open plan living also has access to an outdoor balcony for your morning coffee.

- > Two bedrooms featuring built in wardrobes
- > Large open plan kitchen/lounge
- > Renovated bathroom
- > Ceiling fans throughout
- > Close to local cafes and bars
- > Single lock up garage
- > Private balcony
- > Fully furnished