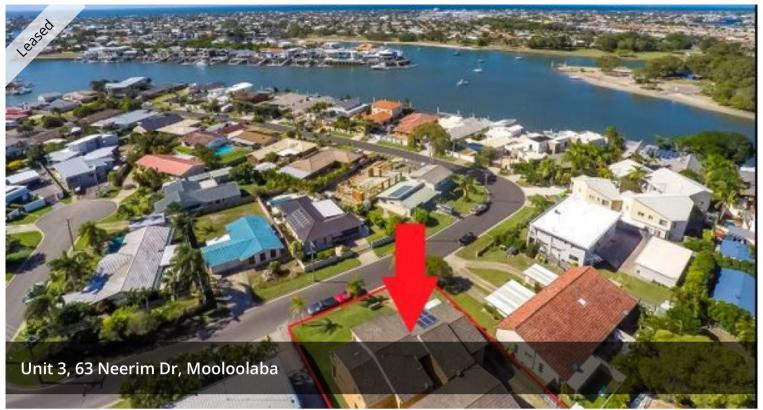

## TOP FLOOR MAGIC!

Elevated, and light filled, this two-bedroom Mooloolaba apartment is furnished, all Furniture (beds, lounge, flat screen t.v., right down to cooking essentials are included). The upstairs apartment benefits from an abundance of natural light and the spacious open plan living also has access to an outdoor balcony for your morning coffee.

Close to all amenities, including public transport, shops, Mooloolaba, Kawana shopping precinct. You can walk or bike ride just about any direction with an abundant of walking and bike paths just near your front door. Perfect location for that coastal lifestyle.