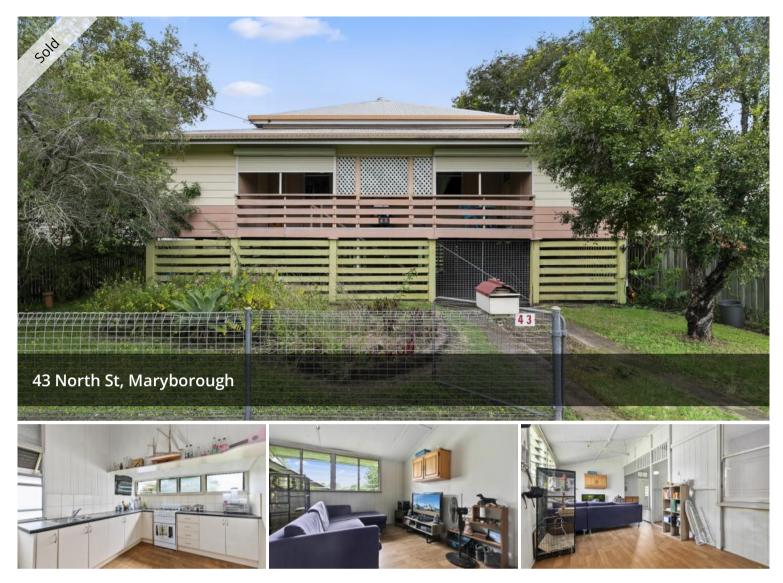

## HIGH SET QUEENSLANDER STYLE HOME

This high set Queenslander not only boasts 3 dedicated bedroom but has two large sleep-outs and 2 offices so definitely would suit a family who needs plenty of break out rooms for the kids.

Tenanted until March 2022 returning \$330pw this is also a great investment property as you have a huge amount of potential to improve this property and your ROI.

This property features:

- 3 bedrooms, 2 Sleep-outs & 2 offices
- 1 nicely renovated bathroom
- A modern kitchen with plenty of bench and cupboard space

- floating timber floors in many of the bedrooms and living areas for ease of maintenance

- Lock up storage and car parking under the house
- Large fenced back yard for the kids to play or the keen gardener
- Convenient location to all amenities including shops and schools

This one is definitely worth the an inspection as its size and potential is sure to impress so check out the 3D virtual tour & then phone Justen Tillman on 0412 26 23 25 to book a time.