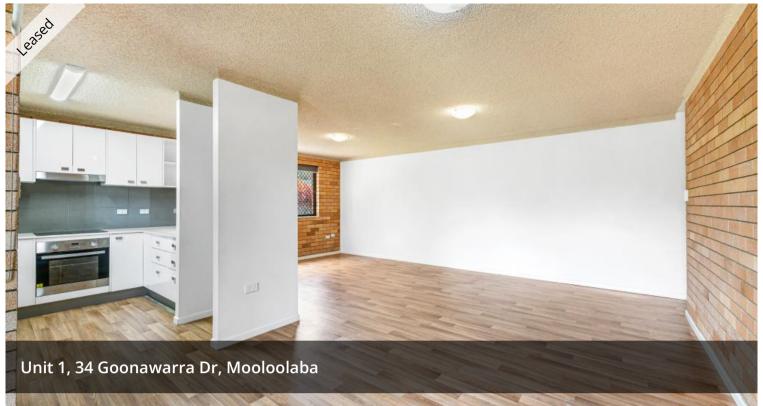

## IMMACULATE UNIT JUST 300M FROM MOOLOOLABA BEACH

Features include;

- Entire ground floor apartment with only five in complex
- Walk to Coles, Post office, boutiques and bakery
- Single remote lock up garage
- New kitchen including stainless appliances, dishwasher, ceramic cooktop and stone bench
- Three bedrooms all with built in wardrobes
- Tiled ensuite to main bedroom
- New carpets in all bedrooms