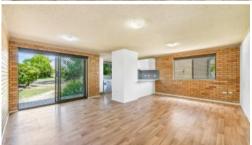

## IMMACULATE UNIT JUST 300M FROM MOOLOOLABA BEACH

Features include;

- Entire ground floor apartment with only five in complex
- Walk to Coles, Post office, boutiques and bakery
- Single remote lock up garage
- New kitchen including stainless appliances, dishwasher, ceramic cooktop and stone bench
- Three bedrooms all with built in wardrobes
- Tiled ensuite to main bedroom
- New carpets in all bedrooms