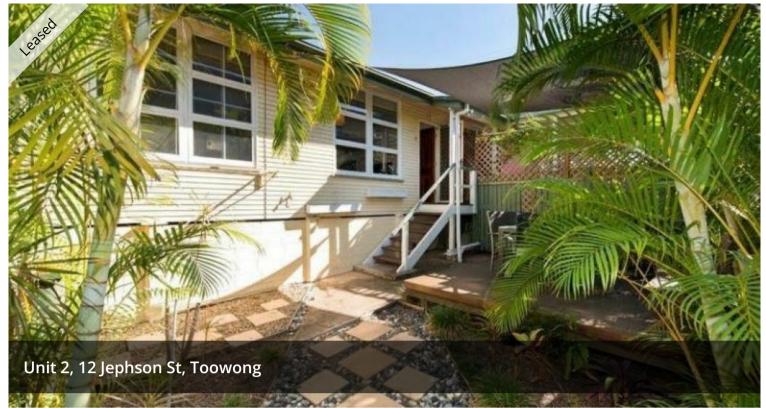

## 2 BEDROOM UNIT IN THE HEART OF TOOWONG

Positioned in the heart of Toowong and in close proximity to local shops, public transport and Brisbane CBD.

Some features include:

- 2 Bedrooms (master with Air Con)
- 1 Bathroom
- Single Car Space
- Fenced courtyard with deck
- Polished timber floors
- Well appointed amenities

## 🖴 2 急 1 🖨 1

Price \$395.00 per week

Property ID Rental 5115