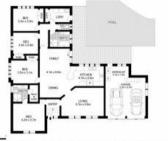

- Featuring four good sized bedrooms all with robes
- Two bathrooms with one being an ensuite
- Two separate living rooms
- Well positioned kitchen that looks out to pool area
- Open plan kitchen, dining and family room
- Large inground swimming pool
- Double lock up garage with workshop