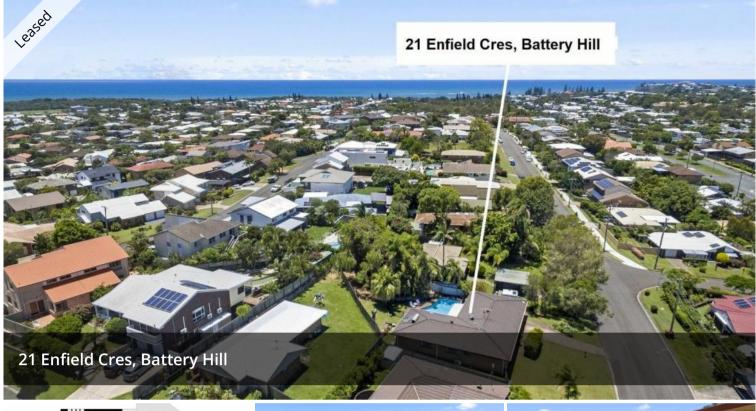

## **BIG BEACHSIDE FOUR BEDDER!**

This lowset brick home sits in the popular beachside suburb of Battery Hill. Just a short walk or bike ride to either the dog friendly beach at Currimundi or the patrolled surf at Dicky Beach.

The suburb of Battery Hill is on the border of Dicky Beach which is one of the premier suburbs of the Sunshine Coast.

Positioned on a generous block of 792m2 with side access and a fenced back yard with plenty of grassed area for kids or pets to play.

Positioned in a desirable street that is within walking distance to the local Primary School, shops and your choice of beautiful beaches, cafes, Surf Club and restaurants.

The new Sunshine Coast University Private and Public Hospital precinct is less than a 10 minute's drive away.