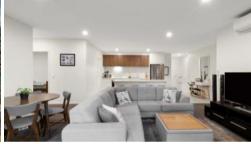

# The Apartment:

Spacious 3 bedroom ground floor location with thoughtful, functional floor plan

Forest outlook from the balcony to established green space

Hard to find valuable two car accommodation on title

Master suite features walk through robe and private en suite

Open plan kitchen / dining with easy access to the show stopping entertainer's balcony

Picture framed 4.7 metre fixed glass windows include a 2.4 metre sliding stacker door connecting the indoor to the alfresco