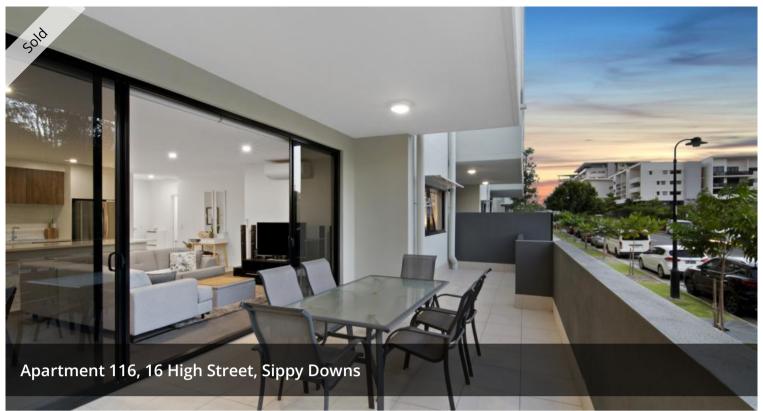

# The Apartment:

Spacious 3 bedroom ground floor location with thoughtful, functional floor plan

Forest outlook from the balcony to established green space

Hard to find valuable two car accommodation on title

Master suite features walk through robe and private en suite

Open plan kitchen / dining with easy access to the show stopping entertainer's balcony

Picture framed 4.7 metre fixed glass windows include a 2.4 metre sliding stacker door connecting the indoor to the alfresco

## hotplates

Soft touch self-closing cabinetry in kitchen

Light and airy apartment with 2.7 metre high ceilings and square set plaster work