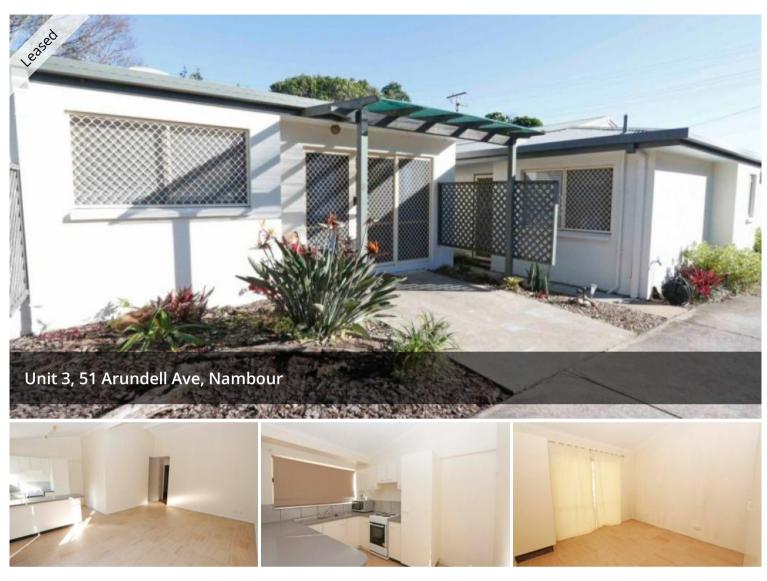

## 2 BEDROOM UNIT IN THE HEART OF NAMBOUR

Situated in a central location that is close to shops, cafe's and a wide range of specialty services.

The unit features:

2 x bedrooms with built ins

1 x bathroom

Ceiling Fan to main living area

Internal Laundry

Within walking distance to shops

Please enquire for any further information or to arrange an inspection time.

Unfortunately this property is not suitable for pets.

The above information provided has been furnished to us by the vendor/s. We have not verified whether or not that information is accurate and do not have any belief in one way or the other in its accuracy. We do not accept any responsibility to any person for its accuracy and do no more than pass it on. All interested parties should make and rely upon their own inquiries in order to determine whether or not this information is in fact accurate.