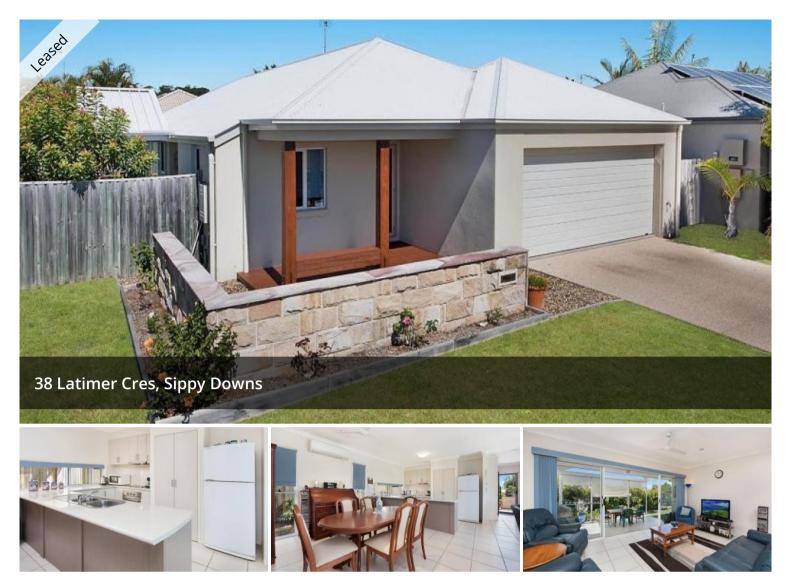

## 4 BEDROOM HOME - ACROSS THE ROAD FROM A PARK

Close to schools, public transport and shops this 4 bedroom home has been freshly painted and is ready for a new family to move in. 2 of the bedrooms have built in robes, the main bedroom WIR and Ens, the 4th can be used as a bedroom or study. The east facing covered outdoor area ensures a bright and sun filled area to enjoy morning coffee or breakfast with the family. Open plan kitchen, dining and lounge with air con to living area and main bedroom. Fully fenced for privacy and security, you also have the added bonus of a fantastic park across the road for the kids. 📇 4 🛣 2 🛱 2

## **OFFICE DETAILS**

Sippy Downs Shop 2B/1 Chancellor Village Boulevard Sippy Downs, QLD, 4556 Australia 07 5445 6500

Features -

Air con

4 bedrooms

Close to schools and shops, walking paths and parks

Gas cooktop

Freshly painted

Fully fenced

Double garage

The above information provided has been furnished to us by the vendor/s. We have not verified whether or not that information is accurate and do not have any belief in one way or the other in its accuracy. We do not accept any responsibility to any person for its accuracy and do no more than pass it on. All interested parties should make and