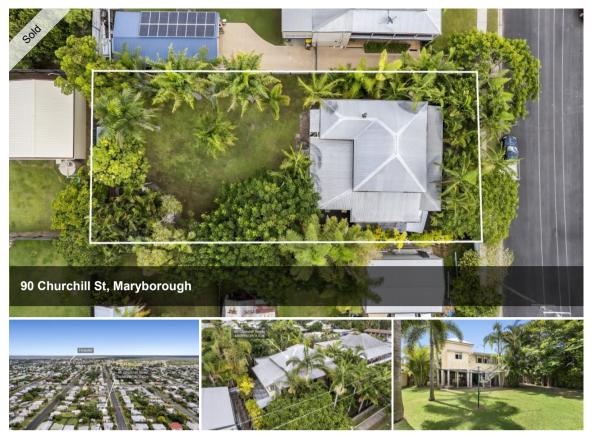

## **BEAUTIFUL HIGH SET QUEENSLANDER**

This 3 bedroom 1 bathroom Queenslander has been beautifully kept and sits on a private 936sqm allotment.

Boasting all the hallmark qualities of a classic Queenslander including high ceilings, VJ walls, polished floors and front deck but with modern upgrades this property is a must to inspect!

This property features:

- 3 generous sized bedrooms
- ceiling fans throughout
- A very spacious modernized kitchen which still maintains the attractive timber features
- Polished floors throughout the living areas and bedrooms
- Enclosed fireplace in the living area
- A neatly renovated bathroom and separate toilet (2 toilets in total)
- A private and leafy front deck
- Separate and renovated laundry downstairs
- Legal height under the house to allow for it to be built in if desired
- Heaps of under house storage or parking
- A fully fenced yard, loads of back yard to build a shed but complete with a small garden shed already.

## 3 1 2 936 m2

Price SOLD for \$415,000

Property Type Residential

Property ID 5236 Land Area 936 m2 Floor Area 179 m2