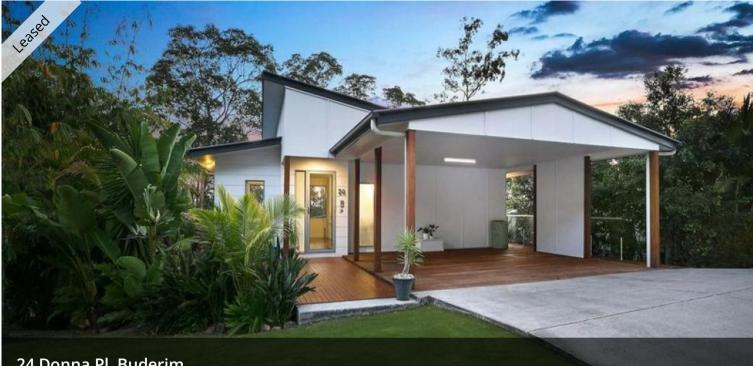

## 24 Donna Pl, Buderim

## TRANQUIL SANCTUARY WITH A RAINFOREST BACKDROP

This beautifully stylish home is minutes in the CBD of Buderim, making this family living retreat a valued treasure of both convenience and relaxation.

Set over three levels with features such as polished timber floors, VJ panelling and high ceilings.

Open plan living spaces through out the property

Modern kitchen with granite benchtop and quality appliances

Spacious verandah with peaceful bush setting

Master bedroom with walk-in robe and ensuite with amazing rainforest backdrop from the shower area

Double spaced carport

Lower level has an office, media and power room with toilet available.

Great location that is close to schools, shops and beaches.

Inspections can be arranged.

The above information provided has been furnished to us by the vendor/s. We have not verified whether or not that information is accurate and do not have any belief in one way or the other in its accuracy. We do not accept any responsibility to any person for its accuracy and do no more than pass it on. All interested parties should make and rely upon their own inquiries in order to determine whether or not this information is in fact accurate.