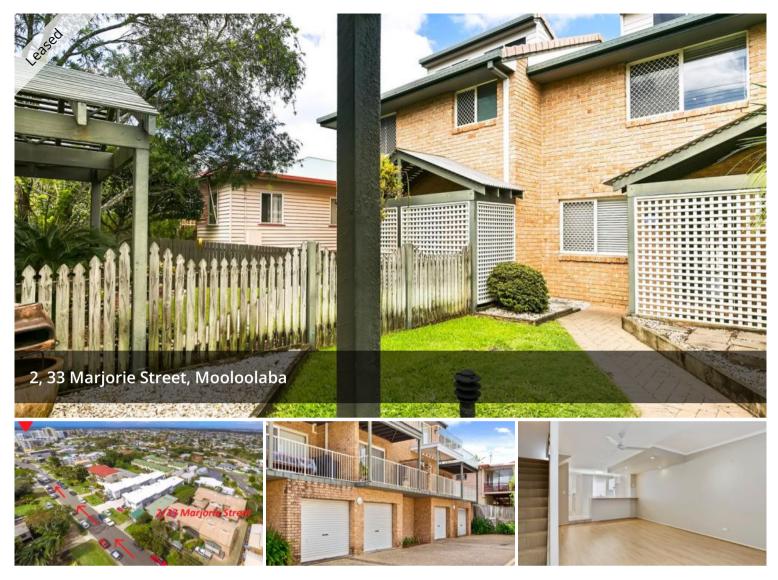

## BEACHSIDE MOOLOOLABA TOWNHOUSE

This tightly held three level townhouse is beachside Mooloolaba at it's best, known by locals as real estate gold. The complex 'Regency Terraces' has long been regarded as a valuable development with just the ten townhouses on the allotment.

There is a shared driveway for all residents to access their garage, but the real appeal of this townhouse is the private front entry and courtyard. This courtyard area also has a unique garden (fortunately not too much to take care of, but enough for you to put your stamp on). The surrounding neighbours present immaculate entry areas to enhance both the appearance and value of the townhouses.