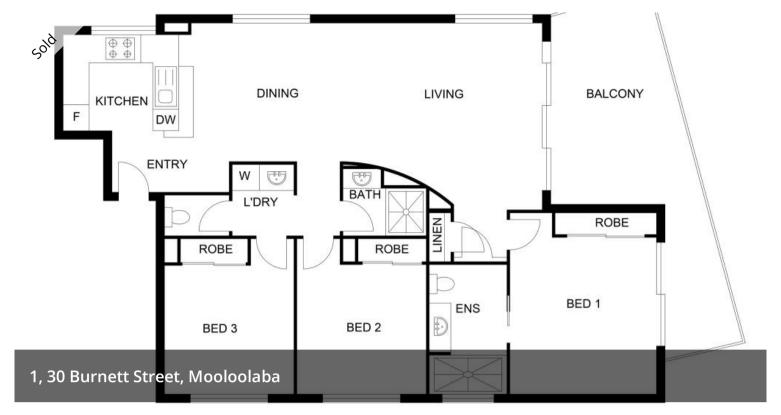

- Three bedroom, two bathroom brand new apartment
- 121m2 (including balcony) of quality living space
- Secure parking with storage cage

## **四**3 **念**3 **回**2 **□**121 m2

Price SOLD
Property Type Residential
Property ID 53
Land Area 121 m2