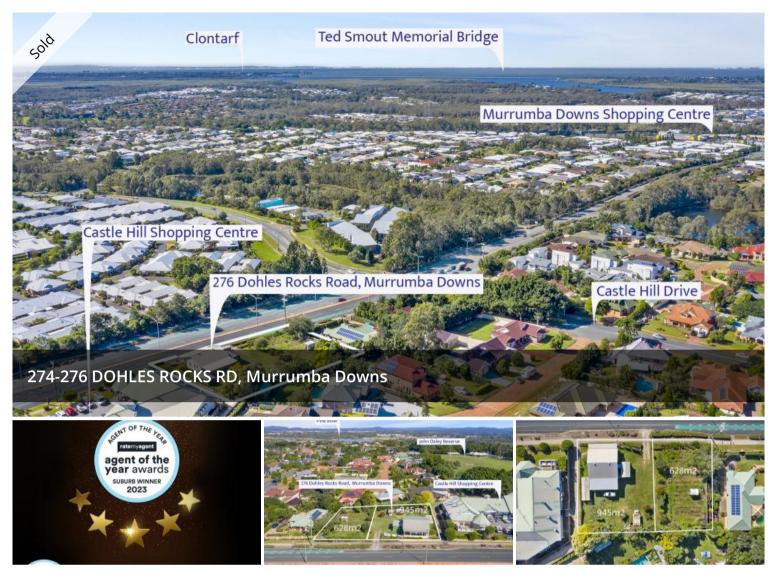

## BUILD YOUR CASTLE ON TOP OF CASTLE HILL

High and Dry with Sea Breezes.

This 1,573sqm block consists of two titles of 945sqm and 628sqm. It can be sold as either individual blocks or as a whole.

You can build either a Castle on Top of the Hill with room for a tennis court or two Duplex's.

There is an existing House located on the larger block which can be removed.

In the attached photos you will see a topography plan which gives elevation levels and a sewer and water plans.

Unlike other blocks being sold in Castle Hill, flooding will never be an issue.

For further information on what you can do with this amazing opportunity, contact Denis or Nigel.

The above information provided has been furnished to us by the vendor/s. We have not verified whether or not that information is accurate and do not have any belief in one way or the other in its accuracy. We do not accept any responsibility to any person for its accuracy and do no more than pass it on. All interested parties should make and rely upon their own inquiries in order to determine whether or not this information is in fact accurate.