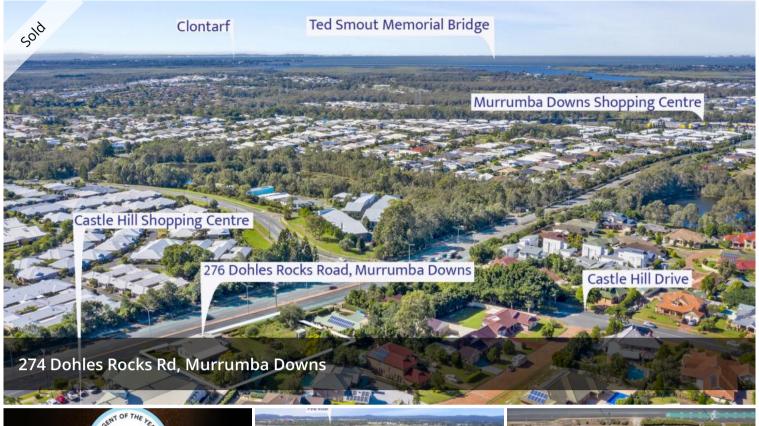

## BUILD YOUR CASTLE ON TOP OF CASTLE HILL

High and Dry with Sea Breezes.

This 1,573sqm block consists of two titles of 945sqm and 628sqm. It can be sold as either individual blocks or as a whole.

You can build either a Castle on Top of the Hill with room for a tennis court or two Duplex's.

There is an existing House located on the larger block which can be removed.

In the attached photos you will see a topography plan which gives elevation levels and a sewer and water plans.

Unlike other blocks being sold in Castle Hill, flooding will never be an issue.