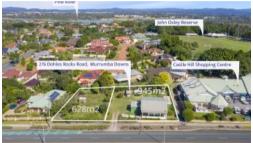

## BUILD YOUR CASTLE ON TOP OF CASTLE HILL

High and Dry with Sea Breezes.

This 1,573sqm block consists of two titles of 945sqm and 628sqm. It can be sold as either individual blocks or as a whole.

You can build either a Castle on Top of the Hill with room for a tennis court or two Duplex's.

There is an existing House located on the larger block which can be removed.

In the attached photos you will see a topography plan which gives elevation levels and a sewer and water plans.

Unlike other blocks being sold in Castle Hill, flooding will never be an issue.