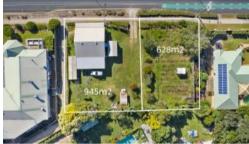

## BUILD YOUR CASTLE ON TOP OF CASTLE HILL

High and Dry with Sea Breezes.

This 1,573sqm block consists of two titles of 945sqm and 628sqm. It can be sold as either individual blocks or as a whole.

You can build either a Castle on Top of the Hill with room for a tennis court or two Duplex's.

There is an existing House located on the larger block which can be removed.

In the attached photos you will see a topography plan which gives elevation levels and a sewer and water plans.

Unlike other blocks being sold in Castle Hill, flooding will never be an issue.