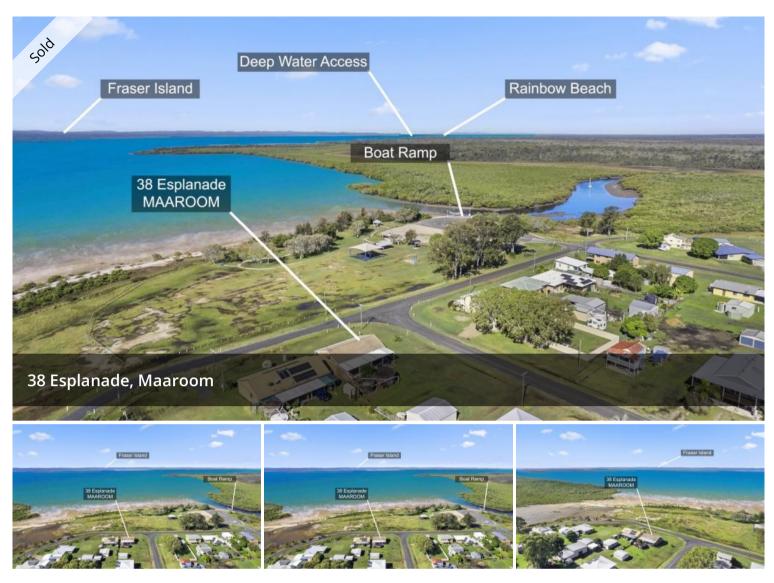

## NOW THIS IS LIVING!

Imagine waking up to this? The Great Sandy Straights right on your doorstep, views of Fraser Island, both estuary and deep water fishing options, mud crabs, water sports and all only 20 minutes drive from Maryborough!

Buy now and move in later as beach homes in such a quality location like this one with uninterrupted views of the water are guaranteed to be in short supply in the years to come and certainly impossible to secure at this price.

This property features:

- 1012sqm flat corner block with easy access & never to be built out views of Fraser Island

- 3 bedrooms & 2 bathrooms

- Double Lock up shed and single carport so plenty of room for the cars and boat