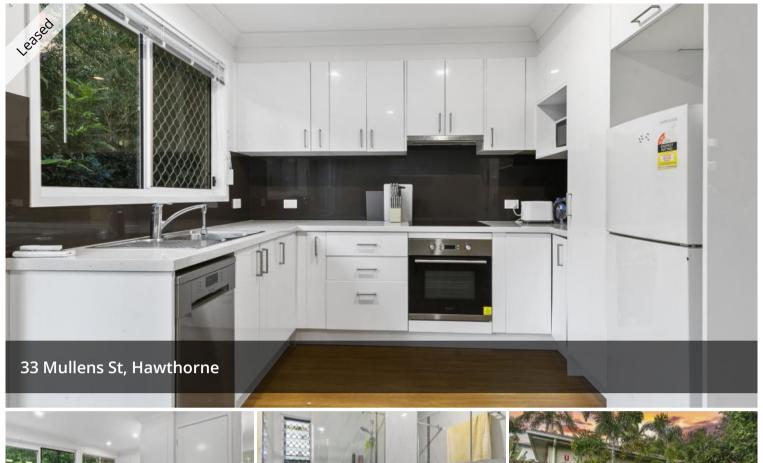

## ONE BEDROOM GRANNY FLAT

Located in the Heart of Hawthorne close to parks, café's and schools. The 1 bedroom granny flat has 1 car parking space on site and it is perfectly located at the rear of the main residence for optimum privacy. Separate kitchen / dining / living in open plan area with large sunny windows for warmth and natural light. Inspection to be arranged by appointment. Please email jv@bluemoomnproperty.com.au