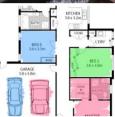

- Airconditioned living/dining/kitchen with ceiling fans in all bedrooms
- All bedrooms include BIR (Master with WIR and ensuite)
- · Individual locks on bedroom doors for added security
- Fully furnished and equipped kitchen, dining and lounge room, plus laundry and BBQ facilities
- Furnished bedrooms including beds, mattresses, bedside tables (except single bed rooms), desks and desk chairs
- · All utilities included in rent: water, gas and electricity
- WiFi internet throughout
- Regular gardening and cleaning of common areas included
- Two garage parking spaces available in the double lock-up garage (included with Master Bedroom and Bedroom 5)
- · Car parking bays across the road for additional cars