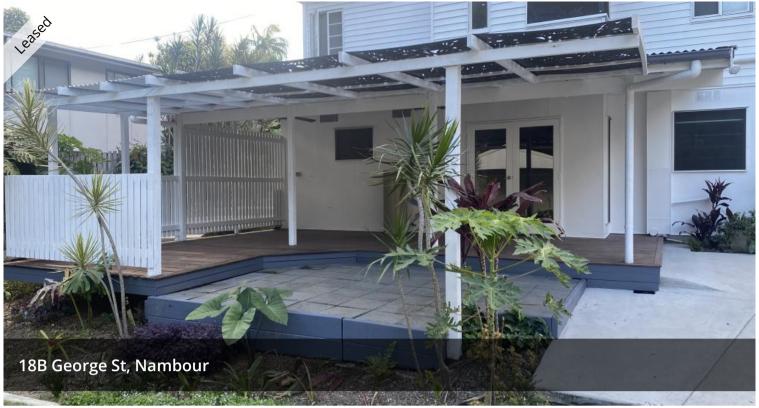

## **GROUND FLOOR UNIT IN CENTRAL NAMBOUR**

Available now - within walking distance to Nambour State College, RSL and Bowls Club plus the central Nambour shopping precinct.

Some of the property features:

2 Bedrooms + Study with built ins and ceiling fans

Two way bathroom

Well appointed kitchen

Air Conditioning

Fully fenced yard

Undercover Alfresco

Lockable 2 bay shed with power and water.

\*12 Month lease on offer

\*Water Charges Apply

For any further information or to arrange a viewing please submit an enquiry.

□ 3 1 □ 2

Price \$570.00 per week

**Property ID** Rental **Property ID** 5349