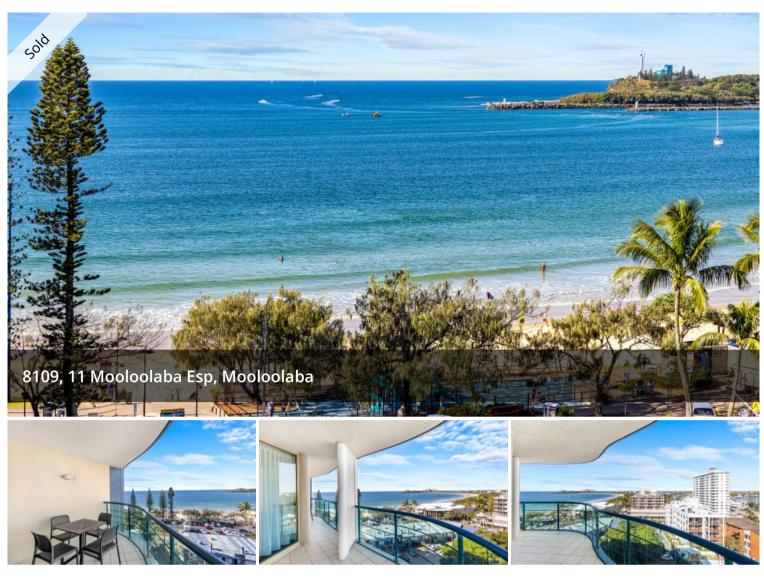

## MOOLOOLABA TRIFECTA - BEACHFRONTAGE - OCEAN VIEWS - RIVER VIEWS

Landmark Resort and Spa is still the iconic holiday or permanent living destination In this part of the Sunshine Coast. This spacious apartment has two bedrooms with two way bathroom, a generous size open plan living area, kitchen with granite benchtops all opening to huge wrap around balcony commanding superb ocean views to the East and gentle River views to the South East.

Situated on the 8th Floor it truly is something special.

The Resort offers

- · Wind resistant pool and Spa
- Fully equipped Gym with Free Weights
- Sauna
- · Roof Top Spa and BBQ
- · Street level access to all Restaurants and Café
- Right opposite Mooloolaba Surf Club and Beach.
- · Under cover secure parking.
- · Extremely Low Body Corporate for an apartment of this calibre
- · Excellent holiday returns