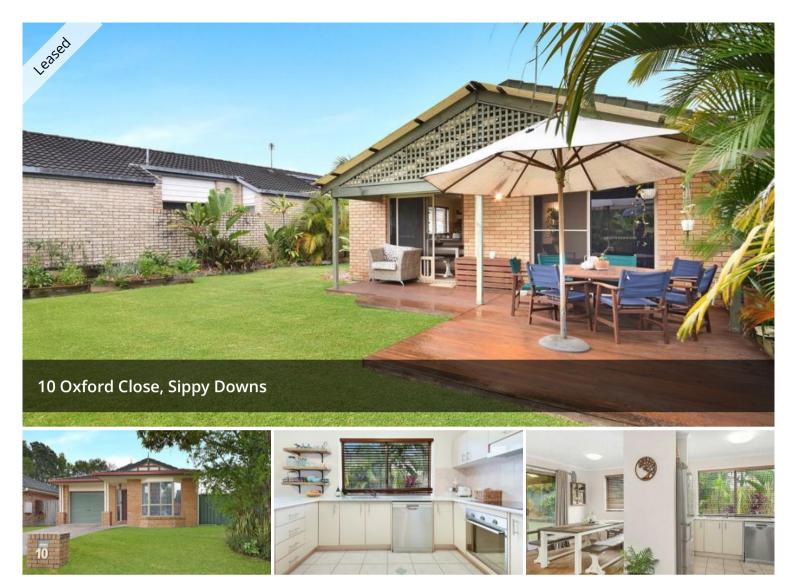

## **UNI NEARBY OPPOSITE PARK**

- Spacious open plan living overlooks newly renovated outdoor area

- Valuable side access

- Rear section features a purpose built timber deck for outdoor alfresco dining and entertaining. Also a great place to light the barbie!

- Rear yard thoughtfully landscaped to provide maximum privacy with sensible low maintenance plant selection

- Efficient 3kw solar panels provide relief from energy bills
- Fujitsu 7.1kw air conditioner
- Surprise 'harry potter' cupboard in hallway provides storage for the ages

- Laundry's don't usually make the highlights reel but this laundry is very large, light and a great place to fold the washing

The above information provided has been furnished to us by the vendor/s. We have not verified whether or not that information is accurate and do not have any belief in one way or the other in its accuracy. We do not accept any responsibility to any person for its accuracy and do no more than pass it on. All interested parties should make and rely upon their own inquiries in order to determine whether or not this information is in fact accurate.