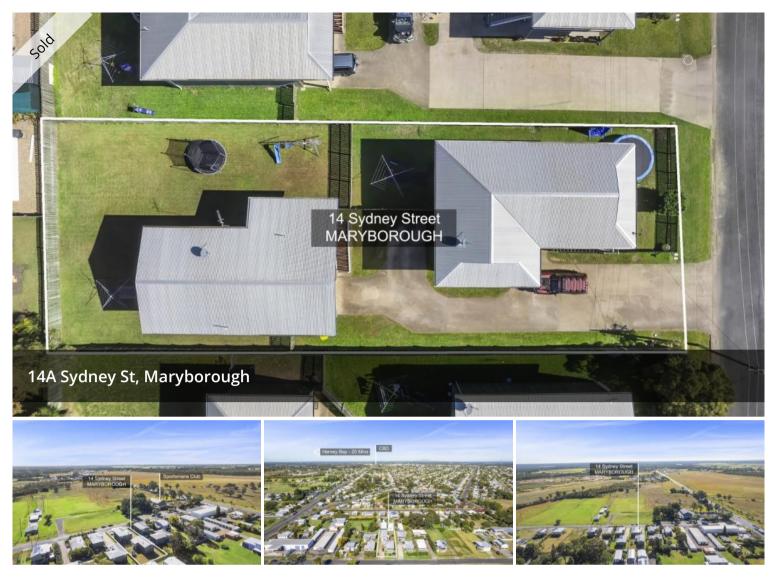

## 2 DWELLINGS 1 PROPERTY = DOUBLE THE INCOME

This is the investment property you've been waiting for! 2 separate dwellings on one title generating \$600pw rent combined means a health ROI for the astute investor.

This property boasts:

- 9 bedrooms in total (1 x 5 bedroom house & 1 x 4 bedroom house)
- Both houses are high set and of timber construction with polished floors throughout
- Each house has 1 bathroom, kitchen and dining room
- Each house has a nice usable deck with rural setting views
- Each house is enclosed and fully lockable underneath so heaps of storage space
- There is secure3 car accommodation across both properties
- Generous sized fully fenced yards for each house
- Ceiling fans throughout each house

Properties of this size are always in strong rental demand and given the property is conveniently located near the Sportsman Club and within a 5 minute drive of town it not only offers convenience but a rural setting so has the feel of being out of town with all the perks of being in town.