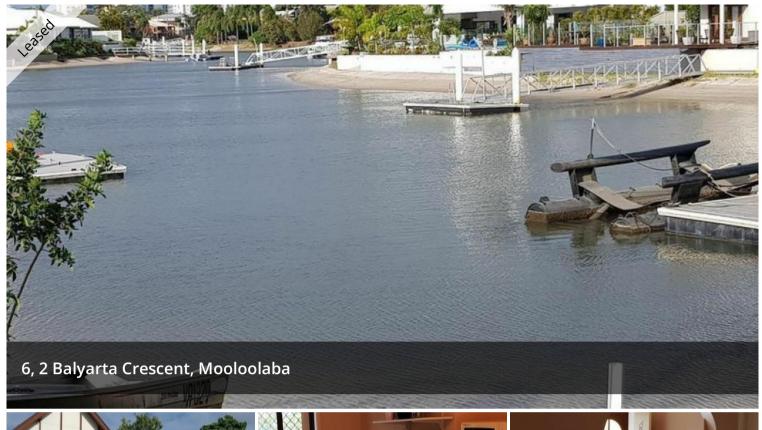

## SINGLE CANAL FRONT STUDIO IN MOOLOOLABA

Ground floor compact studio unit.

Quiet complex, close to transport. featuring a kitchenette and bathroom.

Street parking

Please submit an enquiry for any further details or to arrange an inspection.

Price \$260 per week inlcuding water and electricity

Property Rental

Property 5365