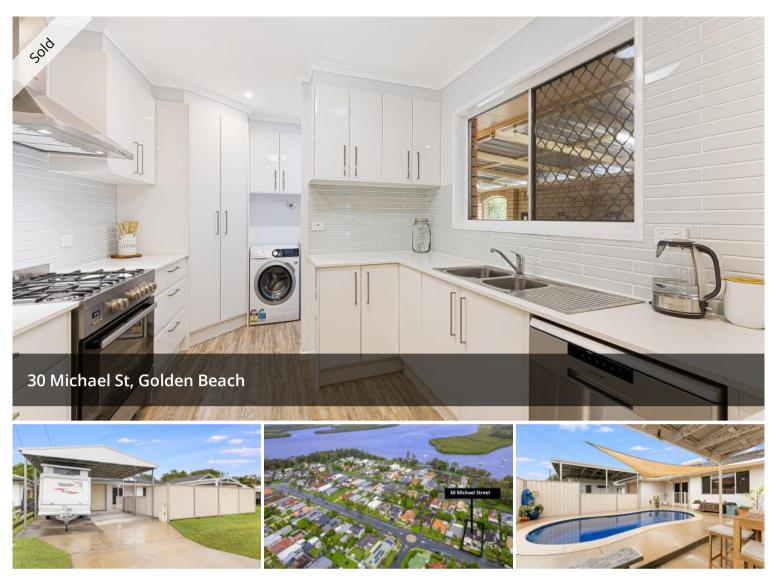

## GOLDEN BEACH BEAUTY CLOSE TO WATER

Welcome to your opportunity to purchase a lovely family home with inground swimming pool in a highly sought-after area close to the beautiful calm water ways of the Pumicestone Passage.

Positioned on a 587m2 block with side access and mostly renovated you would be hard pressed to find another beauty only 300 metres to the boat ramp, walking paths, parklands and playgrounds that line the foreshore of Golden Beach. The coastal walking track begins at this end of Golden Beach and winds its way North to Caloundra and further along to Kings Beach, Moffat and Dicky Beaches.

Located just moments from the new Marina at Pelican Waters and close the Pelican Waters Tavern with waterside dining on the deck that will surely become a favourite.

The home has been freshly painted throughout, has new carpets and modern low maintenance vinyl flooring.

The kitchen is at the heart of the home, is modern and with stunning feature tiling and an oversize gas cooker with electric oven.

The three bedrooms are all a good size, have ceiling fans, robes and the master has air-conditioning.

The front yard has been well utilised and boasts a spacious entertaining / barbeque area and homes an inground saltwater pool with lighting.

Another stand out feature of the home would have to be the large shed

## OFFICE DETAILS

Golden Beach SHOP 2 50 Landsborough Pde Golden Beach, QLD, 4551 Australia 0418 288 325

tucked away in the back corner of the block which may be accessed via the side of the home. The shed is powered and would be perfect for the tradie type wanting a workshop or storage.