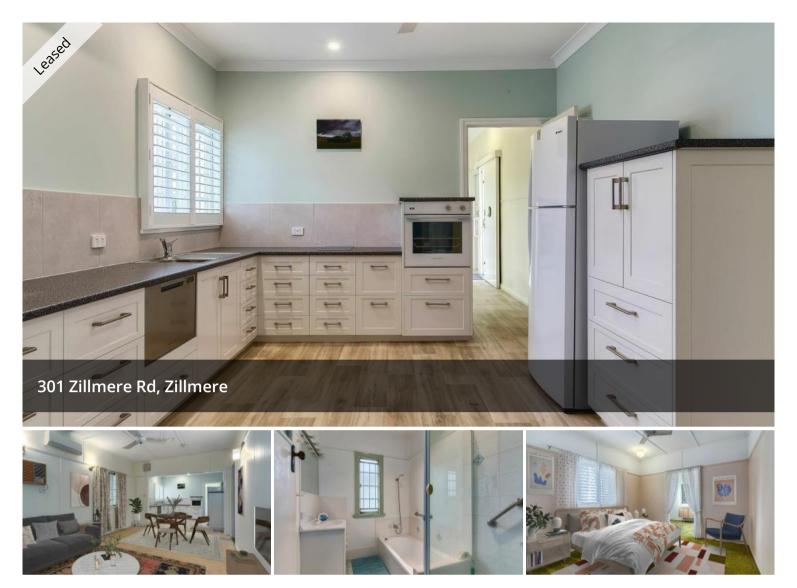

## THIS CHARMING SPACIOUS, 4 BEDROOM, POST-WAR HOME HAS BEEN IN THE FAMILY SINCE 1951.

This property with a recently renovated modern kitchen would be perfect for the busy family.

Features:

- 607m2 land size
- 4 good size bedrooms with fitted robes
- Study with French doors
- Plantation shutters
- Air-conditioning & fans
- Newly renovated modern kitchen/meals area
- Separate laundry, rear shed & garage
- Walk to park & sporting amenities
- Walk to Zillmere train station & bus service
- Close proximity to Nudgee College
- Minutes to Westfield Chermside Shopping Centre & Aspley
- Hypermarket
- 15 minutes to Brisbane Airport