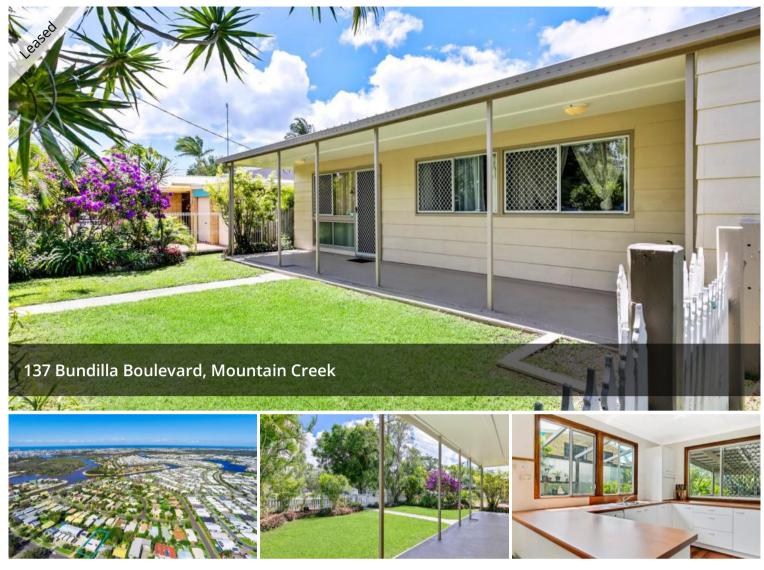

## **GREAT LOCATION - A MUST SEE!**

Conveniently located a short bike ride to your pick of the local schools and child care centres, TAFE and a short drive to the ever expanding University of the Sunshine Coast. Between 5-10 minutes to your choice of Mooloolaba or Alex beach, Sunshine Plaza or Buderim Village. Centrally located yet very private, a great combination.

Standout features include:

- 3 good size bedrooms
- Master suite offers ensuite and walk in robe
- Large open plan living zone
- Functional kitchen with plenty of bench space and storage
- Reverse cycle air conditioning
- Private outdoor entertainers area
- Fenced yard with space for the swing set or trampoline, Existing kids cubby stays!