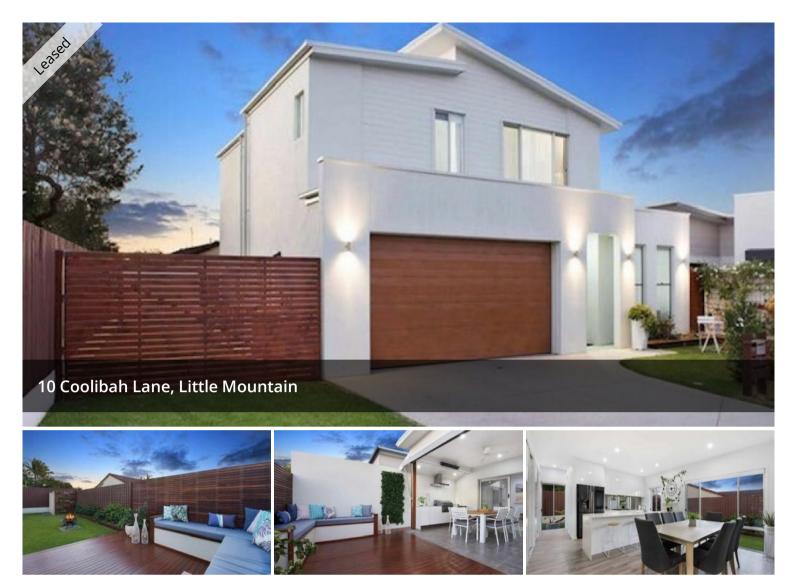

## LITTLE MOUNTAIN LUXURY

Immaculately presented 4 bedroom double storey home in Little Mountain with high ceilings and air conditioning. Well appointed and spacious interior with open plan feel is what you will experience with this quality home. Three double sized bedrooms upstairs plus a study area. Downstairs fourth bedroom or study area. Beautifully finished kitchen with stone bench tops, great storage and appliances including gas cooking.

Side access to back deck and outdoor kitchen area, fully fenced yard and extra garage for storage. Decent sized solar system.

Conveniently located close to doctors, chemist, shops including IGA, bakery and takeaway. Also walking distance to popular daycare centre and Meridian State College for Prep - Year 12 students. Easily accessible to the Bruce Highway, close proximity to the Sunshine Coast Hospital and short drive to the many beautiful beaches that Caloundra has to offer. 🖴 4 춞 2 🖨 2