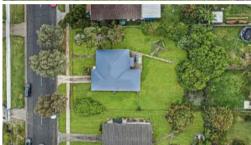

## 1012 M2 OF LAND (CURRENTLY RENTED)

Not too many of these little ripper's floating around. A large 1012m2 block (with 25 metres of frontage) sitting pretty ready for your next project. Whilst you prepare and plan for the next chapter in 124 Normanhurst Road's real estate booklet, you can benefit from the weekly rental coming in from the existing 2 storey weatherboard residence. Currently we have a lease in place with a return of \$405 per week and a lease end date of Jan 2023. Little real estate gems like this used to be readily available (back in the 80's). Now with the CBD of Brisbane just 15 kilometres from the front door of Boondall precinct, 1012m2 is like a little pot of gold at the end of a beautiful rainbow.

🛱 3 🧙 1 🗖 1 🗔 1,012 m2

Price SOLD for \$893,000 Property Type Residential

**Property ID** 5510 **Land Area** 1,012 m2