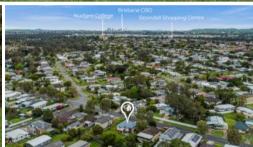

## 1012 M2 OF LAND (CURRENTLY RENTED)

Not too many of these little ripper's floating around. A large 1012m2 block (with 25 metres of frontage) sitting pretty ready for your next project. Whilst you prepare and plan for the next chapter in 124 Normanhurst Road's real estate booklet, you can benefit from the weekly rental coming in from the existing 2 storey weatherboard residence. Currently we have a lease in place with a return of \$405 per week and a lease end date of Jan 2023. Little real estate gems like this used to be readily available (back in the 80's). Now with the CBD of Brisbane just 15 kilometres from the front door of Boondall precinct, 1012m2 is like a little pot of gold at the end of a beautiful rainbow.