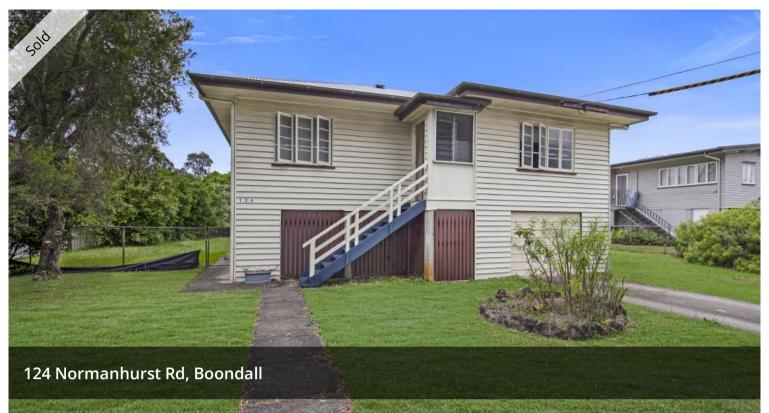

## 1012 M2 OF LAND (CURRENTLY RENTED)

Not too many of these little ripper's floating around. A large 1012m2 block (with 25 metres of frontage) sitting pretty ready for your next project. Whilst you prepare and plan for the next chapter in 124 Normanhurst Road's real estate booklet, you can benefit from the weekly rental coming in from the existing 2 storey weatherboard residence. Currently we have a lease in place with a return of \$405 per week and a lease end date of Jan 2023. Little real estate gems like this used to be readily available (back in the 80's). Now with the CBD of Brisbane just 15 kilometres from the front door of Boondall precinct, 1012m2 is like a little pot of gold at the end of a beautiful rainbow.

🛱 3 🧙 1 🗖 1 🗔 1,012 m2

Price SOLD for \$893,000 Property Type Residential

**Property ID** 5510 **Land Area** 1,012 m2