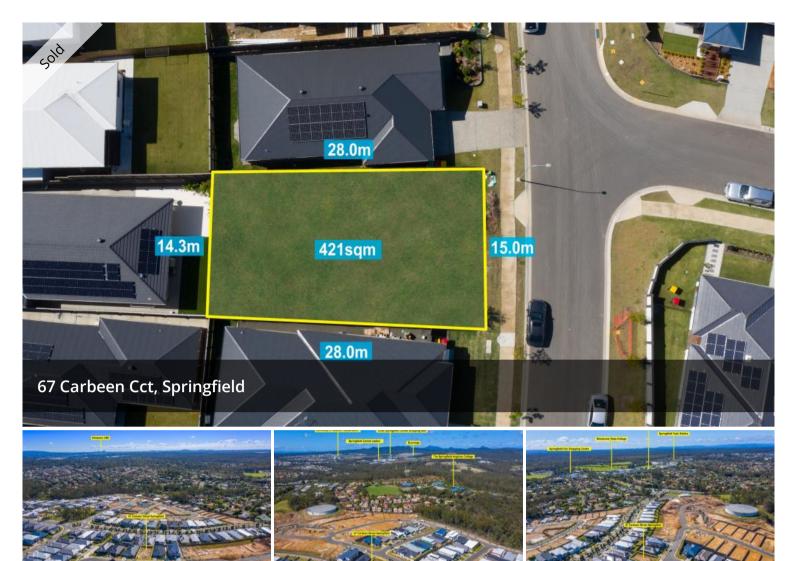

## FLAT 421M2 BLOCK - 15M FRONTAGE - READY TO BUILD **NOW**

Great opportunity to build your dream home within the guiet, leafy and family friendly Kalina Springfield.

This perfectly flat 421m2 block is ready to start building on now.

Single storey? Double storey? Pool? It's all up to you.

- 15 metre frontage endless home options!
- Flat, easy building lot
- Fencing completed on 3 sides
- Ready to build on now
- Moments to Springfield train station & Orion Shopping Centre