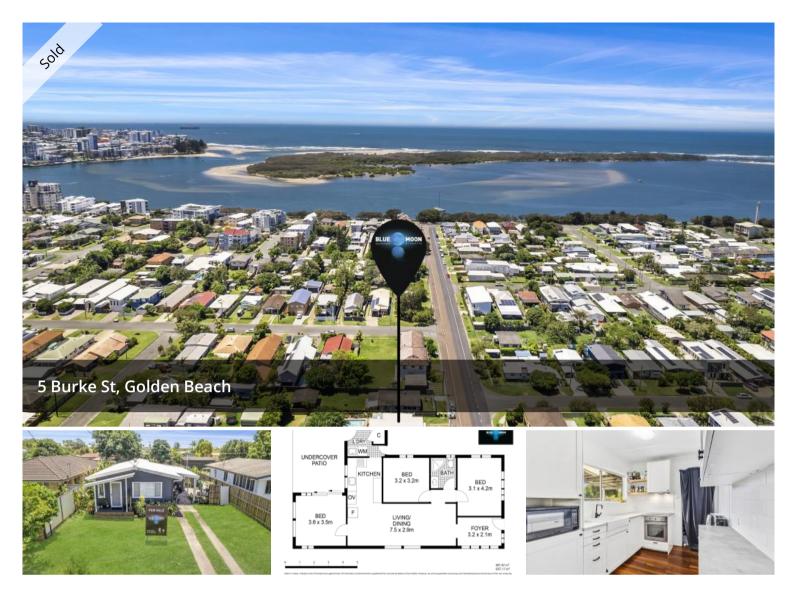

## GOLDEN BEACH BEAUTY - NEEDS A LITTLE LOVIN'

This sweet little cottage is well positioned just a short stroll to the water's edge of the beautiful Pumicestone Passage.

The home is nestled on a flat block of 670m2 and features three bedrooms. Timber floorboards throughout and air-conditioning in the living room.

The kitchen is well placed and looks out to the undercover entertaining area, inground swimming pool and fenced backyard.

Although the home would benefit with some renovation or extension being completed it is certainly fully functional as is.

The home is currently leased and earning a good rental return.

Buy now with view to use as a holiday home or maybe you are wanting land to build your dream home in this great location just moments to the water.