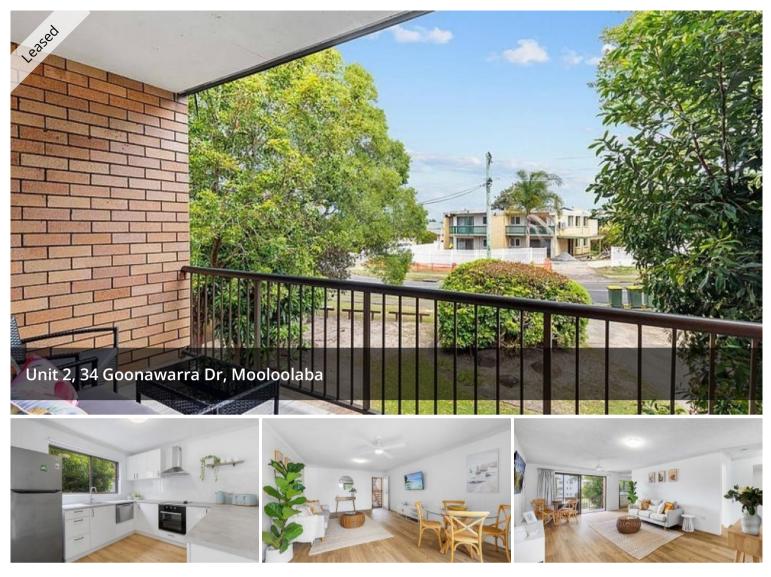

## NEWLY RENOVATED UNIT 600M TO MOOLOOLABA MAIN BEACH

AVAILABLE NOW - READY TO MOVE IN - CALL TO INSPECT

Freshly renovated, this charming 2 bedroom unit is perfectly positioned in a central location within easy walking distance to Mooloolaba's best amenities; Main Beach, shops, cafés and more...

Fitted with a new bathroom, new floorings, new kitchen, fresh paint – *and* unlived in since renovations!

Call 5445 6500 to make an enquiry.

The above information provided has been furnished to us by the vendor/s. We have not verified whether or not that information is accurate and do not have any belief in one way or the other in its accuracy. We do not accept any responsibility to any person for its accuracy and do no more than pass it on. All interested parties should make and rely upon their own inquiries in order to determine whether or not this information is in fact accurate.