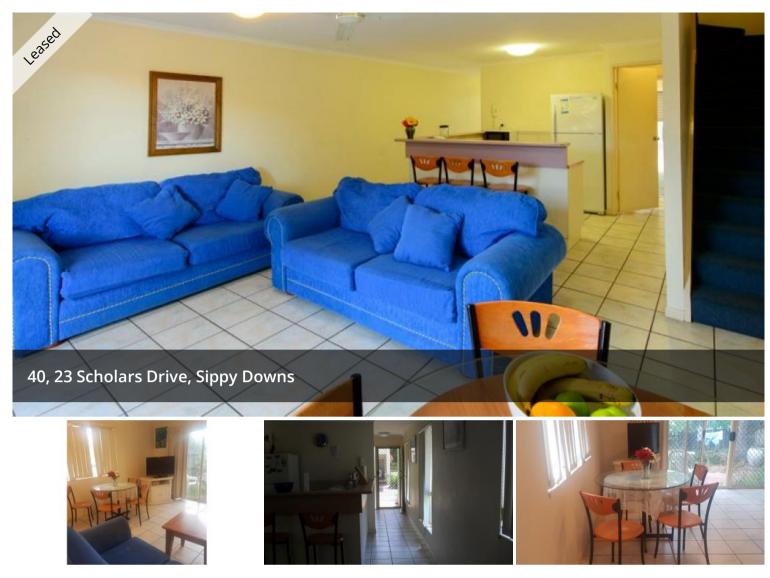

## ROOM AVAILABLE IN "THE VILLAGE"

One bedroom with shared common areas in "The Village" Sippy Downs. Shared bathroom with one other tenant.

- Situated next door to the rapidly expanding University of the Sunshine Coast (USC) and walking distance to the new Town Centre.