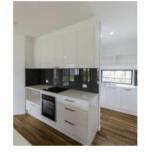

Walk through the front door of this home and you will find open-plan living at its finest, featuring a well-appointed kitchen with 20mm stone benchtops, a butler's pantry, and plenty of storage.

An open plan lounge, dining, and separate media room are all kept cool by a 12kw Samsung ducted air conditioner with 6 zone control but don't be alarmed as a brand new 12.58kw solar system has just been installed.