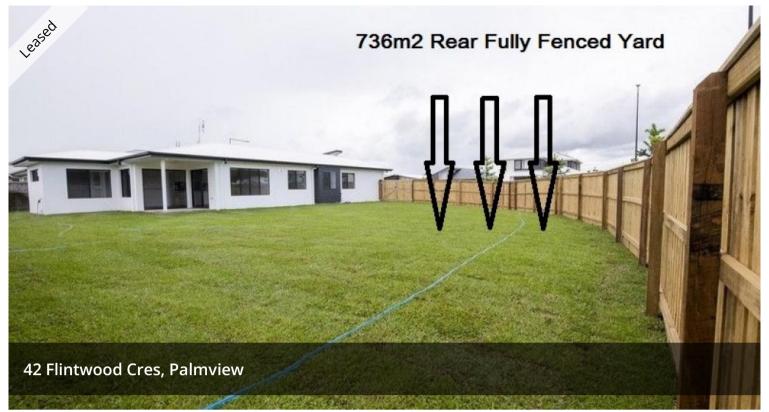

# 736M2 BLOCK BOASTING PLENTY OF ROOM FOR ALL OF YOUR NEEDS

One of Harmony's best spots!

Situated on a highly sought-after corner block this modern family home has an abundance of features to suit all of your needs.

## Home Specs:

- 4 Bedroom Home Master with ensuite and walk-in robe
- Ducted Air Conditioning throughout
- 736m2 Block with a fully fenced back yard
- Double lock up garage with remote & internal access
- Internal Laundry
- Soft Close Drawers throughout
- Concrete Perimeter pathways
- Wooden look vinyl plank flooring through main living areas