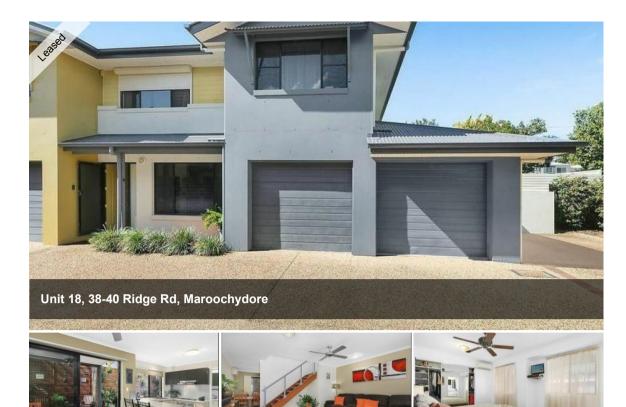

That's an error.

That's all we know.

Positioned in the heart of Maroochydore this well-presented townhouse is well-appointed and is completely set up for living!

Step through the front door and you will find open-plan living, a spacious kitchen, and a lounge room all complemented by air conditioning and a ceiling fan.

Property Highlights:

- Master bedroom with walk-in robe, ensuite, and air conditioning
- 2 good-sized bedrooms with built-ins and air conditioning

- Ceiling fans throughout all bedrooms, main living area, and undercover alfresco

- Remote double lock-up garage with drive-thru rear access (hard to find in this type of property)

- Garden Shed
- Separate downstairs toilet
- Internal laundry
- \*12 Month Lease on offer
- \*Water charges apply