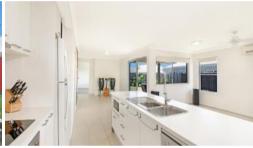

## Featuring;

- 4 bedrooms (Master with Walk-in & ensuite)
- Tiled open plan living space with galley kitchen, modern appliances
- Huge windows in living area allowing an abundance of natural light
- Air conditioning, plus fans throughout bedrooms & living area
- 4th bedroom could be utilised as a bedroom or media room, depending on your needs
- Internal laundry with linen
- Security screen doors
- Perfect easy to maintain, fully enclosed yard
- Covered north facing entertaining area, overlooking yard.
- Remote Double Garage with internal access
- Gated side access with concrete pad for large Caravan or Boat
- 3.6kw Solar
- Gas Hot Water
- Extra wide concrete driveway for accommodating up to four cars