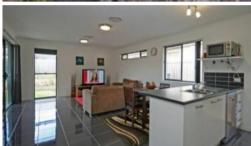

- \* Three good size bedrooms with ensuite and walk-in robe to the master
- \* Bright, open plan living/dining area plus a separate study/media room
- \* An ideal kitchen for the home chef with its big six burner gas cooker
- \* Ducted air conditioning has been zoned for your all year round comfort
- \* Outdoor area and the main living area has the ideal north-east aspect