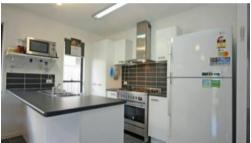

- \* Three good size bedrooms with ensuite and walk-in robe to the master
- \* Bright, open plan living/dining area plus a separate study/media room
- \* An ideal kitchen for the home chef with its big six burner gas cooker
- \* Ducted air conditioning has been zoned for your all year round comfort
- \* Outdoor area and the main living area has the ideal north-east aspect