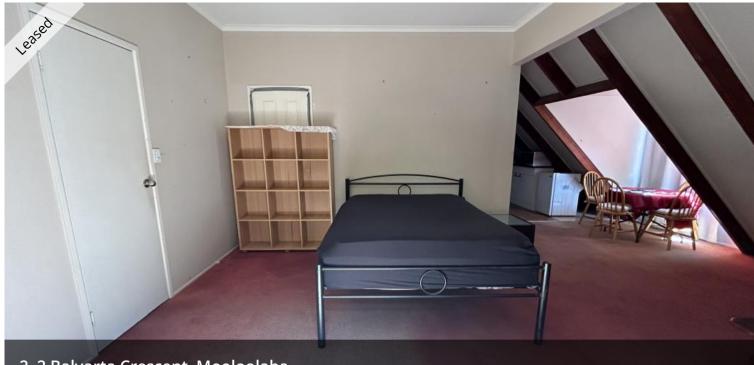

## SELF CONTAINED CANAL FRONT STUDIO IN MOOLOOLABA

Backing onto the canal in Mooloolaba this self-contained studio unit is the perfect place to hang your hat at the end of the day.

Open plan throughout

Kitchenette

Large robe/storage room

Spacious bathroom

Close to shops and transport. \*Please note this tenancy includes water and electricity.

The above information provided has been furnished to us by the vendor/s. We have not verified whether or not that information is accurate and do not have any belief in one way or the other in its accuracy. We do not accept any responsibility to any person for its accuracy and do no more than pass it on. All interested parties should make and rely upon their own inquiries in order to determine whether or not this information is in fact accurate.