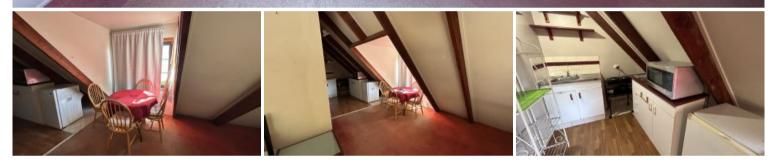

## SELF CONTAINED CANAL FRONT STUDIO IN MOOLOOLABA

Backing onto the canal in Mooloolaba this self-contained studio unit is the perfect place to hang your hat at the end of the day.

Open plan throughout

Kitchenette

Large robe/storage room

Spacious bathroom

Close to shops and transport. \*Please note this tenancy includes water and electricity.

The above information provided has been furnished to us by the vendor/s. We have not verified whether or not that information is accurate and do not have any belief in one way or the other in its accuracy. We do not accept any responsibility to any person for its accuracy and do no more than pass it on. All interested parties should make and rely upon their own inquiries in order to determine whether or not this information is in fact accurate.