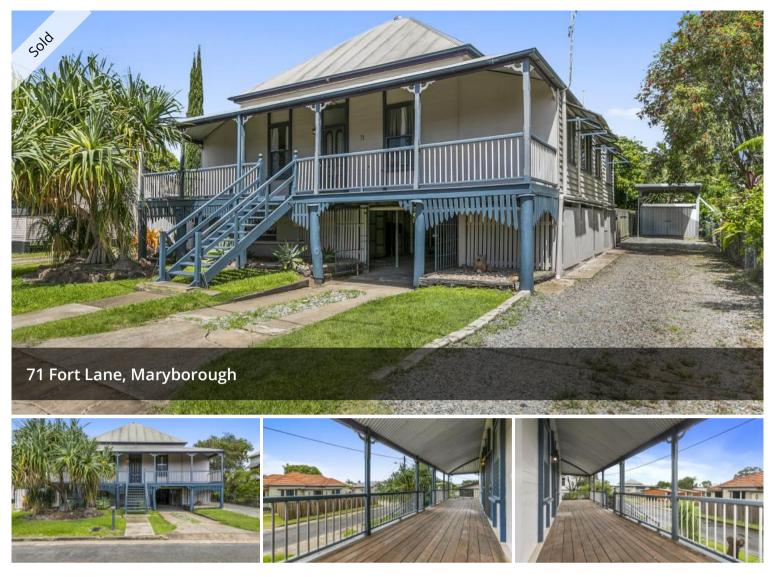

## CLASSIC HIGH SET QUEENSLANDER IN THE HEART OF TOWN!

Ok Queenslander architecture lovers this is the one you've been waiting for!

If you're a lover of polished floors, classic decorative features, high set Queenslanders with loads of storage downstairs as well as a teenagers retreat then come have a look at this beauty.

This property features:

- 3 bedrooms and a sunroom which could either be an office of a 4th bedroom potentially

- A very functional and large kitchen with wooden bench tops, stainless gas cooking appliances and a dishwasher - Separate lounge & dining rooms - A front verandah and a nice back deck

- 3 car accommodation with tandem parking under the house and a carport at the side

- 2 bathrooms upstairs (master bed with an ensuite)
- Ceiling fans throughout

Located conveniently and within walking distance to the major shopping center and two schools this truly is a lovely property that must be inspected.

Investors you will want to see this property, great tenants in place until January 2024 with a rental return of \$395 per week.

🖽 4 🛣 2 🛱 3 🗔 809 m2

PriceSOLD for \$375,000Property TypeResidentialProperty ID5665Land Area809 m2Floor Area143 m2