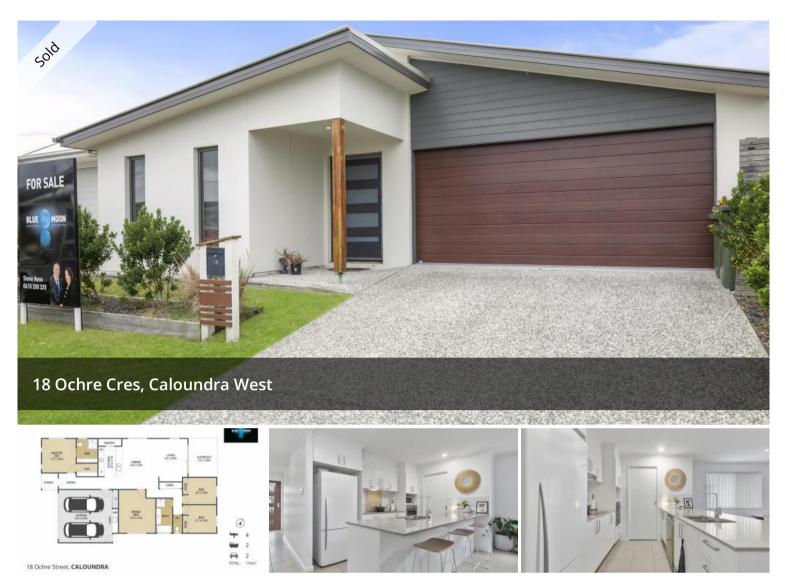

## THE COMPLETE PACKAGE!

This attractive low set home is located in the sought after area of Bells Reach Estate popular with families, first home buyers and investors alike.

Featuring three good sized bedrooms plus a large media room (with airconditioner) that could easily be utilized as a fourth bedroom by just adding a robe. Each bedroom has a ceiling fan and is light and bright. The master bedroom boasts laminate flooring, an air-conditioner and lush ensuite with a walk-in robe.

The kitchen, dining and living area is of a general open plan design and leads out through sliding doors to an undercover patio area that overlooks the backyard a space that you will enjoy entertaining family and friends.

The kitchen is well equipped, has plenty of bench space, a breakfast bar, loads of storage and a walk-in pantry.

Freshly painted less than a year ago and new carpets installed in the bedrooms giving the home an update.

Positioned on a low maintenance block with a fully fenced back yard that ensures children and pets can play in safety.

Your cars are well accommodated for with a double lock up garage with remote and internal access.

## 📇 4 🛣 2 🛱 2 🗔 350 m2

PriceSOLD for \$720,000Property TypeResidentialProperty ID5693Land Area350 m2