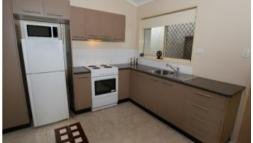

## CONVENIENTLY LOCATED UNIT IN NAMBOUR CBD

his modern unit is located at the rear of the small complex, very centrally located to shopping , public transport and Nambour Hospital.

Features include

- Cathedral ceilings
- 3 good sized bedrooms
- 1 bathroom
- Open plan kitchen, dining & living area
- Security screens throughout
- Ceiling fans
- Single covered carport
- Private patio & courtyard