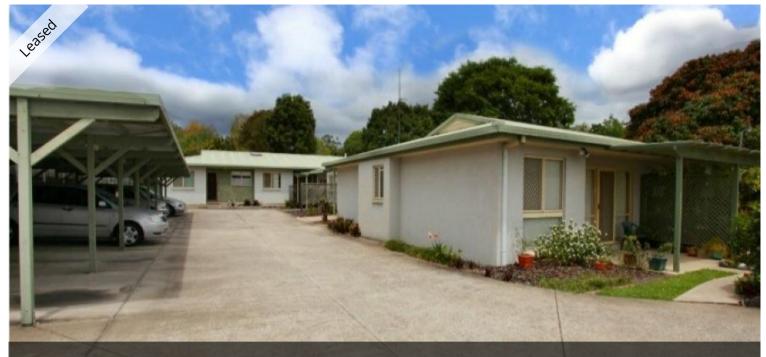

## CONVENIENTLY LOCATED UNIT IN NAMBOUR CBD

his modern unit is located at the rear of the small complex, very centrally located to shopping , public transport and Nambour Hospital.

Features include

- Cathedral ceilings
- 3 good sized bedrooms
- 1 bathroom
- Open plan kitchen, dining & living area
- Security screens throughout
- Ceiling fans
- Single covered carport
- Private patio & courtyard

## 🖺 3 숢 1 🖨 1

Price \$420.00 per week

**Property ID** Rental **Property ID** 5775