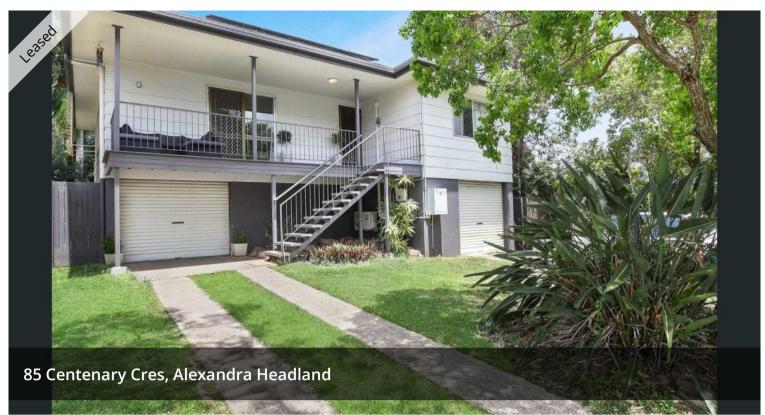

## 3 BEDROOM, CENTRALLY LOCATED HOME

This 3 bedroom home is centrally located in Alexandra Headland, close to all amenities and public transport. A short drive to the beach and Major shopping centres as well as local restaurants and cafes. Modern kitchen with upmarket appliances and open lounge. The yard is fully fenced at the rear with a garage and storage under the home. Power and water included. Pet friendly!!

NB: There is a granny flat to the rear of this home with separate entry and garage. Currently tenanted.

Features -

Air Conditioned

3 bedroom

Storage and garage

Fully fenced to rear

Water and power included

Pets considered

Close to beach

Close to shops

PLEASE NOTE: This is a break lease. The rent will be increased to \$650 on 23/6/23.