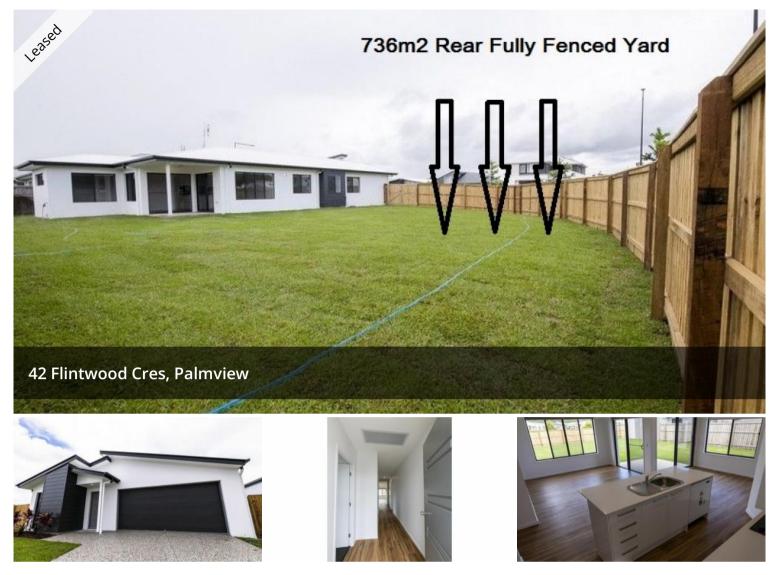

# 736M2 BLOCK BOASTING PLENTY OF ROOM FOR ALL OF YOUR NEEDS

One of Harmony's best spots!

Situated on a highly sought-after corner block this modern family home has an abundance of features to suit all of your needs.

Home Specs:

- 4 Bedroom Home Master with ensuite and walk-in robe
- Ducted Air Conditioning throughout
- 736m2 Block with a fully fenced back yard
- Double lock up garage with remote & internal access
- Internal Laundry
- Soft Close Drawers throughout
- Concrete Perimeter pathways
- Wooden look vinyl plank flooring through main living areas