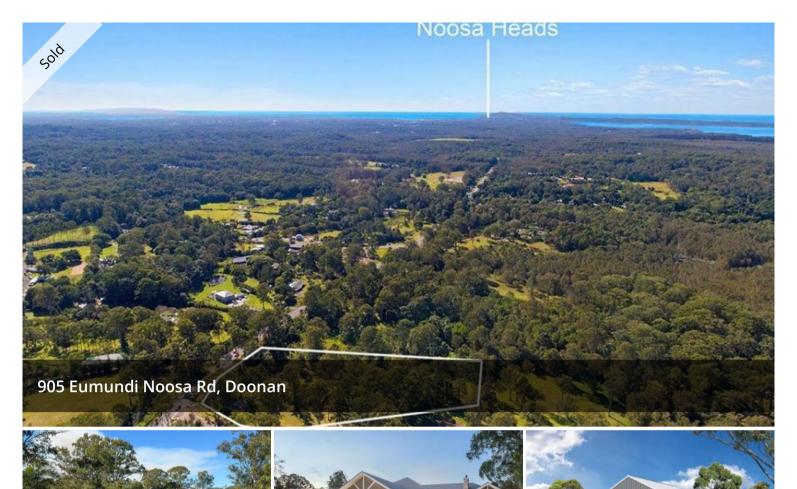

**UNDER CONTRACT!** - If you have been thinking about selling and also want an outstanding result for your property, be sure to contact me today for a completely free market appraisal!

0411 953 866

This stunning, open parcel of land is the ultimate blank canvas opportunity to construct your dream luxury home in the highly sought after Noosa Hinterland. Offering over 3.4 acres of prime easy to maintain land, yet only a 10 minute drive to Noosa Heads & with the appeal to families seeking acreage living. This property is a must see!

## The Property:

- Prestige 13,790sqm (3.4 acre) allotment with ideal serenity located centrally between two of the most iconic and desirable Sunshine Coast suburbs, Eumundi & Noosa.
- Peaceful leafy Hinterland setting, yet still only a short drive to the attractions and amenity of Noosa Heads & surrounds.
- $\,$  2 established dams & 2 fruit trees are already present on the property. Perfect for horses and or hobby farmers.
- Enjoy your morning coffee surrounded by the abundance of native

## Location:

- 7 minutes to Eumundi & The famous Eumundi Markets with easy access to the Bruce Highway providing a quick trip to The University of Sunshine Coast, Brisbane & Gympie.
- 8 Minutes to the Noosa Civic Shopping Centre Precinct & Bunnings Noosaville
- 8 Minutes to Noosaville State School & Noosa Hospital.
- 12 minutes to Sunshine Beach & Noosa National Park
- 15 minutes to Noosa Main Beach, Hastings Street & The Noosa Northshore Ferry for quick access to Double Island and Rainbow Beach
- 20-25 minutes to Sunshine Coast Airport & Maroochydore CBD