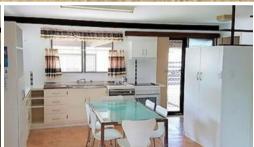

- Wooden floor boards throughout this lovely home
- Built-ins to both bedrooms.
- Open plan kitchen dining living area.
- Single lock up garage and a separate carport.
- Lovely feature garden with large easy maintenance lawn